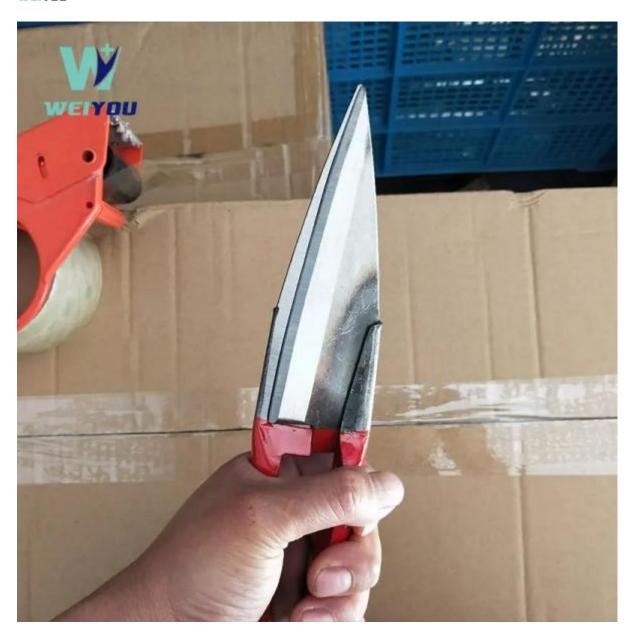

## **Features**

Smallest size B&B shear, ideal for dagging and trimming of lambs
Also very useful for any clipping work on other animals - dogs, cows, horses
Length 30cm, Blades 9cm long