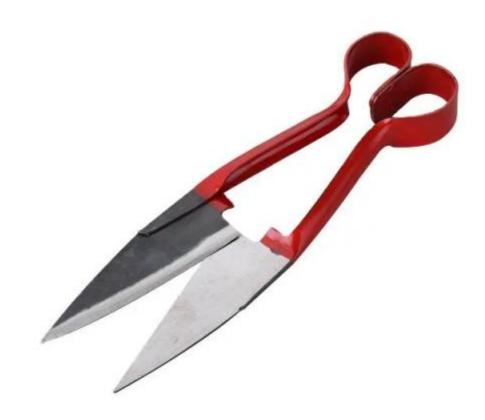

## **Animal Hand Shear**

Weiyou® Animal hand shear is made of high quality stainless steel scissor and PP handle. Besides sheep, Weiyou® Animal hand shear is also very useful for any clipping work on other animals, such as dogs, cows, etc. As the manufacturer in China, Weiyou® has mature production lines and supply chains, and always supply best quality product, best favourable price and best service.

## **Product Description**

Weiyou® Animal hand shear is made of high quality stainless steel scissor and PP handle. Besides sheep, Weiyou® Animal hand shear is also very useful for any clipping work on other animals, such as dogs, cows, etc. Weiyou® Animal hand shear is manufactured from highest quality clinical grade stainless steel, highly resistant to corrosion and rust. OEM customization is acceptable. Free samples, and small quantity can be supplied.

## **Features**

Smallest size B&B shear, ideal for dagging and trimming of lambs
Also very useful for any clipping work on other animals - dogs, cows, horses
Length 30cm, Blades 9cm long