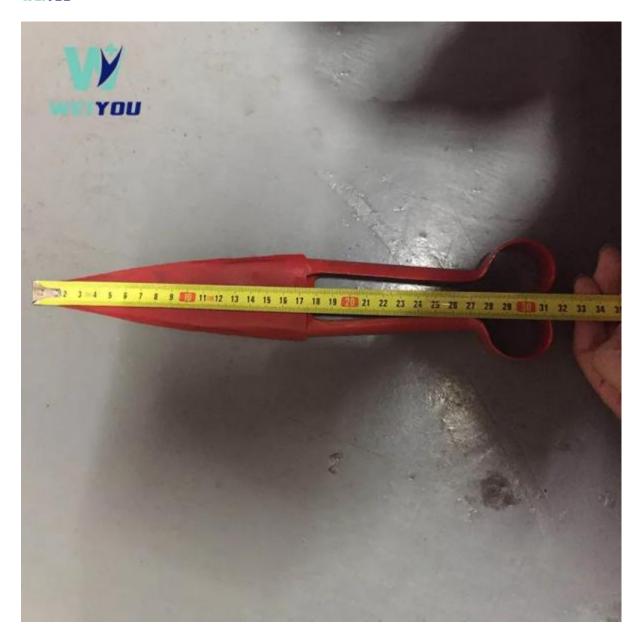

## **Features**

Smallest size B&B shear, ideal for dagging and trimming of lambs
Also very useful for any clipping work on other animals - dogs, cows, horses
Length 30cm, Blades 9cm long