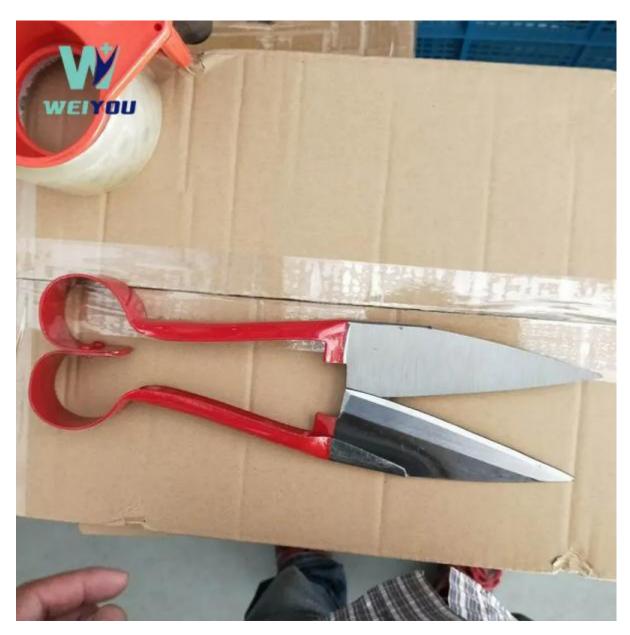

## **Animal Hand Shear**

Weiyou® Animal hand shear is made of high quality stainless steel scissor and PP handle. Besides sheep, Weiyou® Animal hand shear is also very useful for any clipping work on other animals, such as dogs, cows, etc. As the manufacturer in China, Weiyou® has mature production lines and supply chains, and always supply best quality product, best favourable price and best service.

## **Product Description**

Weiyou® Animal hand shear is made of high quality stainless steel scissor and PP handle. Besides sheep, Weiyou® Animal hand shear is also very useful for any clipping work on other animals, such as dogs, cows, etc. Weiyou® Animal hand shear is manufactured from highest quality clinical grade stainless steel, highly resistant to corrosion and rust. OEM customization is acceptable. Free samples, and small quantity can be supplied.

## **Features**

Smallest size B&B shear, ideal for dagging and trimming of lambs
Also very useful for any clipping work on other animals - dogs, cows, horses
Length 30cm, Blades 9cm long