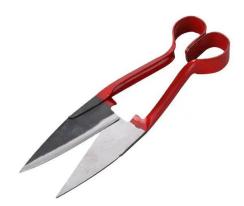

## **Animal Hand Shear**

Weiyou® Animal hand shear is made of high quality stainless steel scissor and PP handle. Besides sheep, Weiyou® Animal hand shear is also very useful for any clipping work on other animals, such as dogs, cows, etc. As the manufacturer in China, Weiyou® has mature production lines and supply chains, and always supply best quality product, best favourable price and best service.

## **Product Description**

Weiyou® Animal hand shear is made of high quality stainless steel scissor and PP handle. Besides sheep, Weiyou® Animal hand shear is also very useful for any clipping work on other animals, such as dogs, cows, etc. Weiyou® Animal hand shear is manufactured from highest quality clinical grade stainless steel, highly resistant to corrosion and rust. OEM customization is acceptable. Free samples, and small quantity can be supplied.

## **Features**

Smallest size B&B shear, ideal for dagging and trimming of lambs
Also very useful for any clipping work on other animals - dogs, cows, horses
Length 30cm, Blades 9cm long