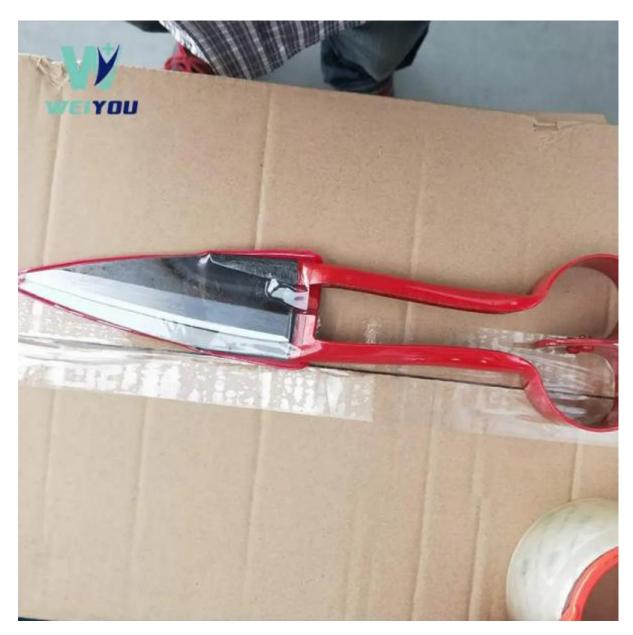

## **Features**

Smallest size B&B shear, ideal for dagging and trimming of lambs
Also very useful for any clipping work on other animals - dogs, cows, horses
Length 30cm, Blades 9cm long